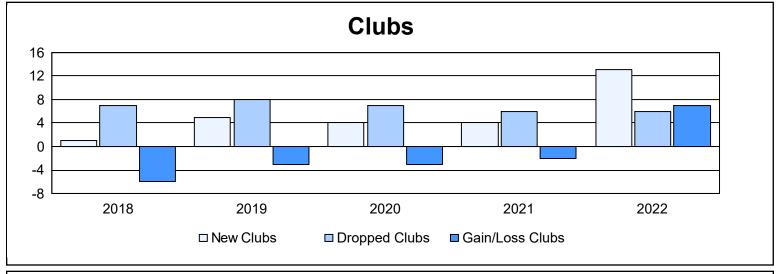

District 354 C

As of June 2022 Cumulative

| Year      | New<br>Clubs | Dropped<br>Clubs | Gain/<br>Loss<br>Clubs | New<br>Members | Charter<br>Members | Reinstate<br>Members | Transfer<br>Members | Total<br>Member<br>Added | Total<br>Members<br>Dropped | Gain/<br>Loss<br>Members |
|-----------|--------------|------------------|------------------------|----------------|--------------------|----------------------|---------------------|--------------------------|-----------------------------|--------------------------|
| 2017-2018 | 1            | 7                | -6                     | 379            | 29                 | 3                    | 5                   | 416                      | 517                         | -101                     |
| 2018-2019 | 5            | 8                | -3                     | 275            | 107                | 18                   | 7                   | 407                      | 571                         | -164                     |
| 2019-2020 | 4            | 7                | -3                     | 214            | 173                | 22                   | 14                  | 423                      | 534                         | -111                     |
| 2020-2021 | 4            | 6                | -2                     | 479            | 119                | 30                   | 5                   | 633                      | 352                         | 281                      |
| 2021-2022 | 13           | 6                | 7                      | 181            | 445                | 3                    | 22                  | 651                      | 583                         | 68                       |
| Average   | 5            | 7                | -1                     | 306            | 175                | 15                   | 11                  | 506                      | 511                         | -5                       |