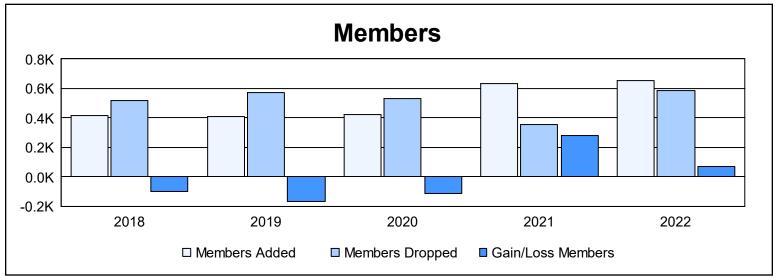

District 354 C

As of June 2022 Cumulative

| Year      | New<br>Clubs | Dropped<br>Clubs | Gain/<br>Loss<br>Clubs | New<br>Members | Charter<br>Members | Reinstate<br>Members | Transfer<br>Members | Total<br>Member<br>Added | Total<br>Members<br>Dropped | Gain/<br>Loss<br>Members |
|-----------|--------------|------------------|------------------------|----------------|--------------------|----------------------|---------------------|--------------------------|-----------------------------|--------------------------|
| 2017-2018 | 1            | 7                | -6                     | 379            | 29                 | 3                    | 5                   | 416                      | 517                         | -101                     |
| 2018-2019 | 5            | 8                | -3                     | 275            | 107                | 18                   | 7                   | 407                      | 571                         | -164                     |
| 2019-2020 | 4            | 7                | -3                     | 214            | 173                | 22                   | 14                  | 423                      | 534                         | -111                     |
| 2020-2021 | 4            | 6                | -2                     | 479            | 119                | 30                   | 5                   | 633                      | 352                         | 281                      |
| 2021-2022 | 13           | 6                | 7                      | 181            | 445                | 3                    | 22                  | 651                      | 583                         | 68                       |
| Average   | 5            | 7                | -1                     | 306            | 175                | 15                   | 11                  | 506                      | 511                         | -5                       |